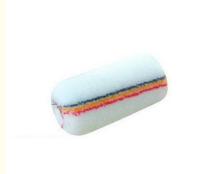

# 12mm Pile Refillable Paint Roller Corner Velour Roller Brush Refill

### **Product Description**

Corner Velour Refillable Paint Roller 12mm Pile

- Suitable to all types of paint products.
- They are designed to paint, repair and decorate walls.
- These roller covers are made of high quality materials, durable and practical.
- They are nice tools for home wall decoration.
- Brushing uniform, efficient, durable, smooth and natural effect.

Polyester 700g/m2, Pile 12mm, Dia: 39 / 74mm,